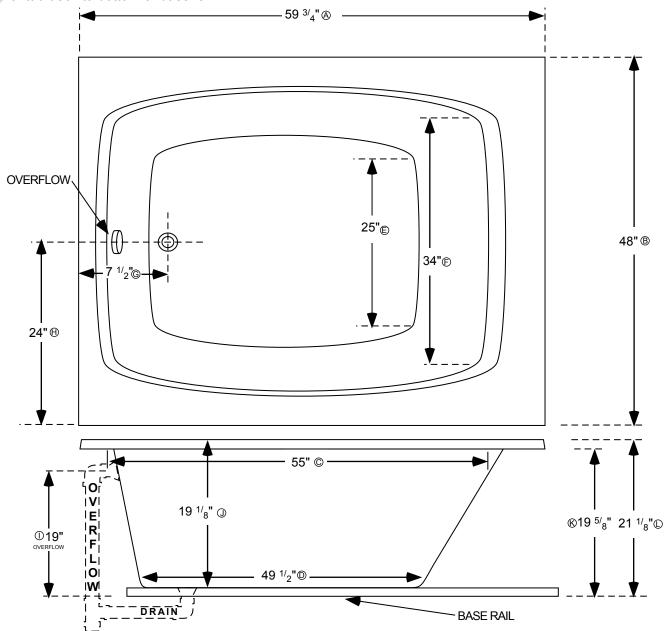

## ALL SPECIFICATIONS VALID AS OF 07/12/2013 AND SUPERSEDES ALL PREVIOUS PUBLISHED DATA

- A Total length of tub
- ® Total width of tub
- © Inside length of tub at top
- Inside length of tub at floor
- (E) Inside width of tub floor at seating area
- (E) Inside width of tub at top of seating area
- © Edge of tub to center of drain
- (H) Edge of tub to center of drain & overflow
- ① Center of overflow opening to bottom of base rail
- ① Top of tub deck to tub floor at deepest point
- (B) Bottom of tub lip to bottom of base rail
- Top of tub deck to bottom of base rail

## **6048 SOAKER TUB**

L= 59 3/4" W= 48"

INSTALLATION: Add 1/2" to 1" height of tub at point (x) to allow space for bedding compound. All Comfortflo Whirlpool Baths require mortar to be placed under tub for tub bedding. Please measure tub before building tub cabinet. Drawing shows standard pump location for this tub. Custom pump locations available - please call Comfortflo Whirlpool Baths for details. Measurements are plus or minus 1/2", and are subject to change without notice. Filling this tub to the maximum may require an above average size or dedicated water heater.