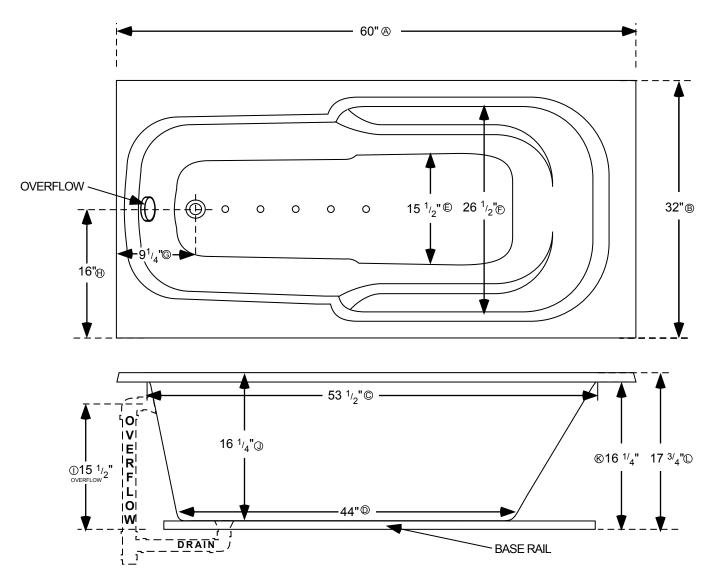

## ALL SPECIFICATIONS VALID AS OF 07/12/2013 AND SUPERSEDES ALL PREVIOUS PUBLISHED DATA

- A Total length of tub
- B Total width of tub
- © Inside length of tub at top
- Inside length of tub at floor
- Inside width of tub floor at seating area
- € Inside width of tub at top of seating area
- G Edge of tub to center of drain
- ① Center of overflow opening to bottom of base rail
- ① Top of tub deck to tub floor at deepest point
- $\textcircled{\ensuremath{\mathbb B}}$  Bottom of tub lip to bottom of base rail
- $\ensuremath{\mathbb{O}}$  Top of tub deck to bottom of base rail

## 6032 SOAKER TUB

INSTALLATION: Add 1/2" to 1" height of tub at point (k) to allow space for bedding compound. All Comfortflo Whirlpool Baths require mortar to be placed under tub for tub bedding. Please measure tub before building tub cabinet. Drawing shows standard pump location for this tub. Custom pump locations available - please call Comfortflo Whirlpool Baths for details. Measurements are plus or minus 1/2", and are subject to change without notice. Filling this tub to the maximum may require an above average size or dedicated water heater. This data sheet supersedes all specifications published prior to this publication date.